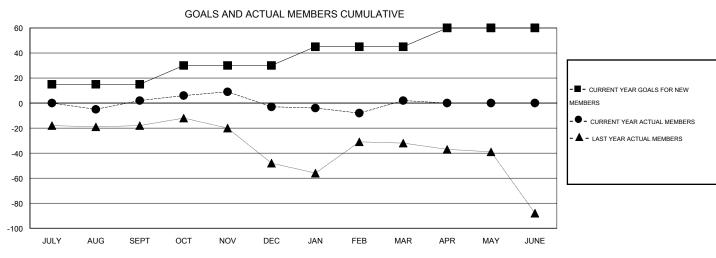

## LOCATION CALIFORNIA

GMT CA 1

| Clubs                 |                  |                     |                            |                             | Members  RESULTS FOR 2013-2014 |                    |                            |                              |                             |
|-----------------------|------------------|---------------------|----------------------------|-----------------------------|--------------------------------|--------------------|----------------------------|------------------------------|-----------------------------|
| RESULTS FOR 2013-2014 |                  |                     |                            |                             |                                |                    |                            |                              |                             |
| QUARTER               | NEW CLUB<br>GOAL | ACTUAL NEW<br>CLUBS | ACTUAL<br>DROPPED<br>CLUBS | ACTUAL NET<br>GAIN/<br>LOSS | QUARTER                        | NEW MEMBER<br>GOAL | ACTUAL TOTAL MEMBERS ADDED | ACTUAL<br>DROPPED<br>MEMBERS | ACTUAL NET<br>GAIN/<br>LOSS |
| JULY/AUG/SEPT         | 1                | 0                   | 0                          | 0                           | JULY/AUG/SEPT                  | 15                 | 75                         | 73                           | 2                           |
| OCT/NOV/DEC           | 1                | 0                   | 0                          | 0                           | OCT/NOV/DEC                    | 15                 | 27                         | 32                           | -5                          |
| JAN/FEB/MAR           | 1                | 0                   | 0                          | 0                           | JAN/FEB/MAR                    | 15                 | 38                         | 33                           | 5                           |
| APR/MAY/JUNE          | 1                | 0                   | 0                          | 0                           | APR/MAY/JUNE                   | 15                 | 0                          | 0                            | 0                           |